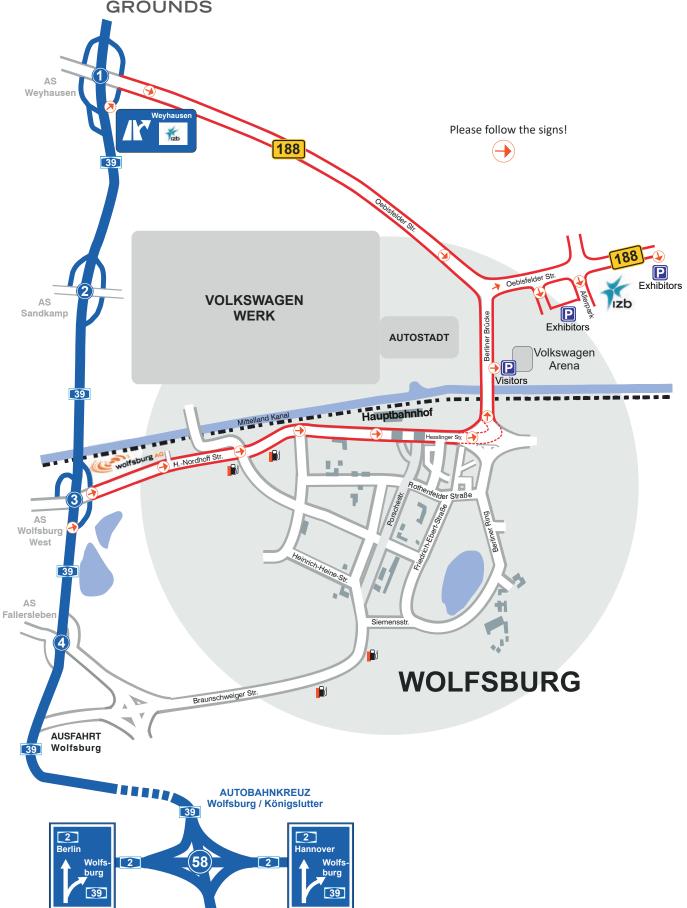

# MAP AND DIRECTIONS FOR THE IZB EXHIBITION GROUNDS

Parking: Parking spaces in the RED and BLUE car parks are reserved for exhibitors only.

You can only park here if you have a corresponding parking ticket,

Visitors can park in the GREEN car park (Volkswagen Arena) or in the Park+Ride car park of the VW Service Akademie. Please follow the traffic

management system.

Disabled parking spaces are available at the VIP parking spaces next to the

West entrance (Hall 1).

You can find more information here.

**PCR test:** Further information for a PCR test can be found here.