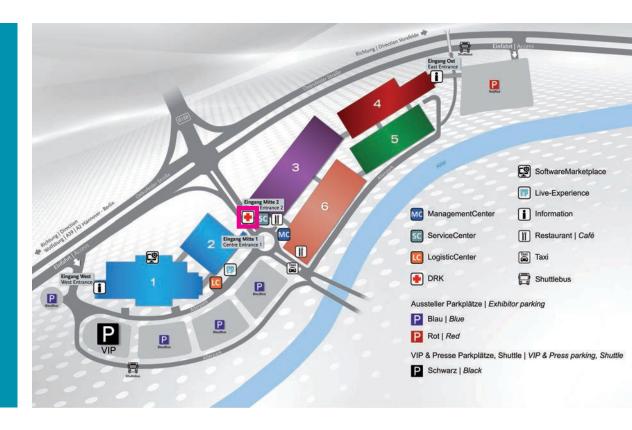

on Monday, 10th October 2022.

If you need to drive your vehicle directly up to the halls for loading and unloading, you require a timeslot from as a matter of urgency! You will not be granted access without a timeslot! Timeslots can be booked here.

**Delivery:** 

All deliveries shall be carried out exclusively by Schenker Deutschland AG. Charges apply for the provision and the delivery of stands. Further details are available here.

Other deliveries will not be accepted by the trade fair staff!

Please be sure to refer any catering deliveries and also parcel delivery services on your behalf to DB Schenker in order to coordinate unloading and loading options on the exhibition grounds.

Contact: Schenker Deutschland AG

E-mail: izb.logistik@dbschenker.com Telephone: +49 53 61.8 98 61 56



### PRACTICAL INFORMATION FROM A TO Z

**Pharmacy:** Schloß-Apotheke (approx. 3 minutes away by car)

Wipperstrasse 17 38448 Wolfsburg

Telephone: +49 53 61.6 15 30

**Exhibitor passes:** The exhibitor passes allow entry to the exhibition halls on 11th October 2022

from 7:00am – 7:00pm and on 12th and 13th October 2022 from 9:00am – 7:00pm. To make admission checks quicker and easier, please ensure that your exhibitor pass is visibly displayed.

At the Helpdesk, personal assistance exhibitor passes can be acquired

online.

**Exhibitor survey:** An exhibitor survey will be carried out as part of the IZB 2022! We look

forward to your extensive participation in the survey and to receiving your suggestions and comments in order to be able to include them in the

planning of the IZB 2024.