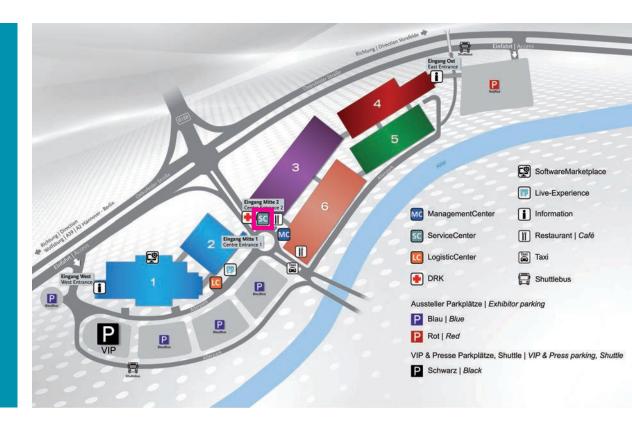

# **EXHIBITION HALLS**

Hall 6

The halls are divided according to the different product groups of the IZB 2022. The Exhibitor Directory provides an overview of the exhibitors for this year's IZB.

You can find the individual hall plans <u>here</u> on our website or in the Trade Fair Guide that is available for free at the event.

| Hall 1 | Electronics & Connectivity, Software Marketplace                   |
|--------|--------------------------------------------------------------------|
| Hall 2 | Electronics & Connectivity                                         |
| Hall 3 | Interior – Chemical Products & Plastics                            |
| Hall 4 | Powertrain & Metal                                                 |
| Hall 5 | Production Management, Development & Logistics Automotive Clusters |
|        |                                                                    |

Metal & Car Body Manufacturing

### The Infopoints can be found:

Hall 1 at the West entranceHall 4 at the East entrance

# LOGISTICS CENTER

Schenker Deutschland's Logistics Center is located in front of Hall 2 in the outdoor area.

Here you can also pick up your delivery (if you have booked this service accordingly).

Hall 2 LC (Logistics Center) in the outdoor area

# **SERVICE CENTER**

The Service Center (SC) is located in Hall 3.

Here you can find contacts for:

- Water installations (MDT)
- Electrical installations (Pröpper)
- Stand assembly (Cyborg)
- Stand security (Mekka Security)
- Stand cleaning (RSN)
- Internet (Telekom)
- Event technology (SPIE)

# MAP AND DIRECTIONS FOR THE IZB EXHIBITION GROUNDS