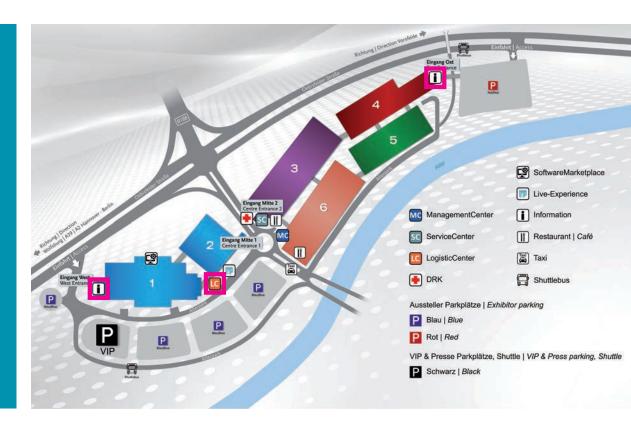

### The Infopoints can be found:

Hall 1 at the West entranceHall 4 at the East entrance

# LOGISTICS CENTER

Schenker Deutschland's Logistics Center is located in front of Hall 2 in the outdoor area.

Here you can also pick up your delivery (if you have booked this service accordingly).

Hall 2 LC (Logistics Center) in the outdoor area

# **SERVICE CENTER**

The Service Center (SC) is located in Hall 3.

Here you can find contacts for:

- Water installations (MDT)
- Electrical installations (Pröpper)
- Stand assembly (Cyborg)
- Stand security (Mekka Security)
- Stand cleaning (RSN)
- Internet (Telekom)
- Event technology (SPIE)