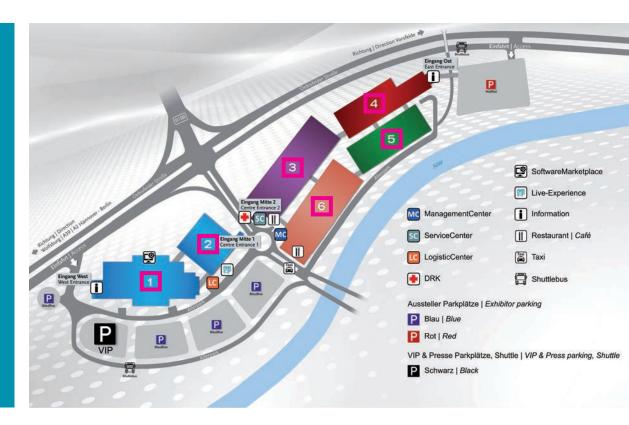

# **EXHIBITION HALLS**

Hall 6

The halls are divided according to the different product groups of the IZB 2022. The Exhibitor Directory provides an overview of the exhibitors for this year's IZB.

You can find the individual hall plans <u>here</u> on our website or in the Trade Fair Guide that is available for free at the event.

| Hall 1 | Electronics & Connectivity, Software Marketplace                   |
|--------|--------------------------------------------------------------------|
| Hall 2 | Electronics & Connectivity                                         |
| Hall 3 | Interior – Chemical Products & Plastics                            |
| Hall 4 | Powertrain & Metal                                                 |
| Hall 5 | Production Management, Development & Logistics Automotive Clusters |
|        |                                                                    |

### The Infopoints can be found:

Hall 1 at the West entranceHall 4 at the East entrance

# LOGISTICS CENTER

Schenker Deutschland's Logistics Center is located in front of Hall 2 in the outdoor area.

Here you can also pick up your delivery (if you have booked this service accordingly).

Hall 2 LC (Logistics Center) in the outdoor area

# **SERVICE CENTER**

The Service Center (SC) is located in Hall 3.

Here you can find contacts for:

- Water installations (MDT)
- Electrical installations (Pröpper)
- Stand assembly (Cyborg)
- Stand security (Mekka Security)
- Stand cleaning (RSN)
- Internet (Telekom)
- Event technology (SPIE)

# MAP AND DIRECTIONS FOR THE IZB EXHIBITION GROUNDS