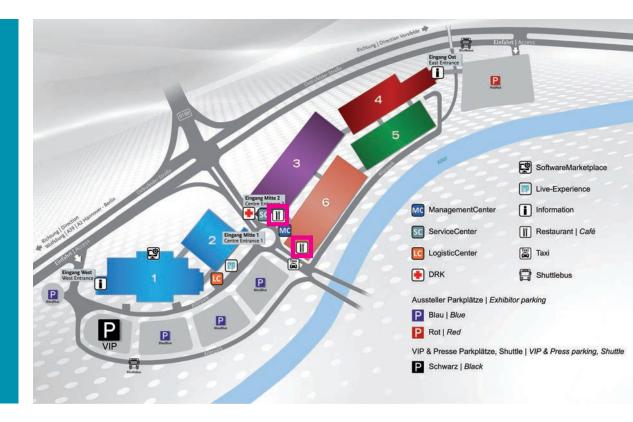

# **EXHIBITION HALLS**

Hall 6

The halls are divided according to the different product groups of the IZB 2022. The Exhibitor Directory provides an overview of the exhibitors for this year's IZB.

You can find the individual hall plans <u>here</u> on our website or in the Trade Fair Guide that is available for free at the event.

| Hall 1 | Electronics & Connectivity, Software Marketplace                   |
|--------|--------------------------------------------------------------------|
| Hall 2 | Electronics & Connectivity                                         |
| Hall 3 | Interior – Chemical Products & Plastics                            |
| Hall 4 | Powertrain & Metal                                                 |
| Hall 5 | Production Management, Development & Logistics Automotive Clusters |
|        |                                                                    |

### The Infopoints can be found:

Hall 1 at the West entranceHall 4 at the East entrance

# LOGISTICS CENTER

Schenker Deutschland's Logistics Center is located in front of Hall 2 in the outdoor area.

Here you can also pick up your delivery (if you have booked this service accordingly).

Hall 2 LC (Logistics Center) in the outdoor area

# **SERVICE CENTER**

The Service Center (SC) is located in Hall 3.

Here you can find contacts for:

- Water installations (MDT)
- Electrical installations (Pröpper)
- Stand assembly (Cyborg)
- Stand security (Mekka Security)
- Stand cleaning (RSN)
- Internet (Telekom)
- Event technology (SPIE)

# MAP AND DIRECTIONS FOR THE IZB EXHIBITION GROUNDS