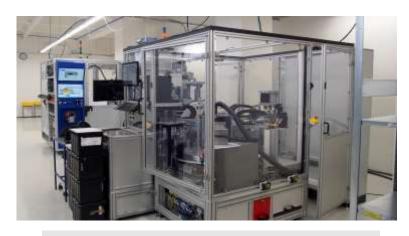

## RGB LED module production

- Panel based RGB LED calibration
- Fully automatic process
- Cycle time 3sec

**Semi-automatic soldering station** 

Automatic depaneling station

LED modules assembly montage