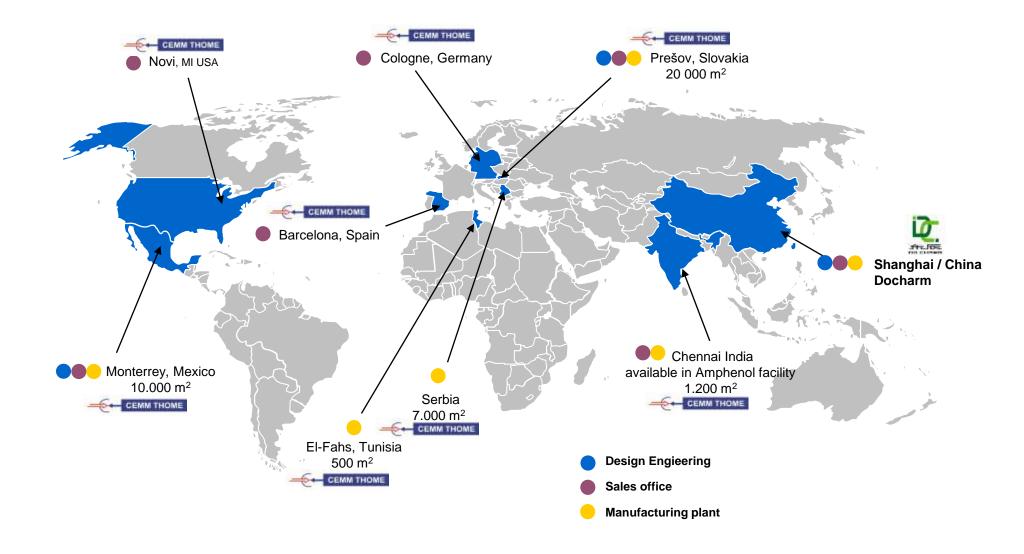

|
| <u> </u> | 2011         | Cemm Thome worldwide automotive activities acquired by Amphenol Corporation.                                                                                                                                       |
|          | 2013<br>2015 | First awards of direct OEM business by VW Group. Start of deliveries for Porsche, Skoda, Volkswagen.                                                                                                               |
|          | 2016         | Design, Development and Technology centre opened within Prešov plant.  VW Formel-Q audit and certification as A-rating supplier.                                                                                   |

## **Our Applications**



## IL Footprint



# INTERIOR LIGHTING PRODUCTS

A brief overview

Tuly 2022 Cemm Thome company presentation - One Amphenol AUTOMOTIVE

## Interior lighting products

| OEM     | Carline             | Product                                          | No. Of parts |
|---------|---------------------|--------------------------------------------------|--------------|
| Porsche | 911/Boxster/Cayman  | LED blind spot detection                         | 2            |
| Skoda   | Superb and Kodiaq   | LED armrest box illumination                     | 2            |
| VW      | Tiguan (VW326)      | Door decor and opener illumination               | 8            |
| VW      | Up                  | Dashboard illumination                           | 16           |
| VW NAR  | Tiguan NAR LWB      | Door decor illum