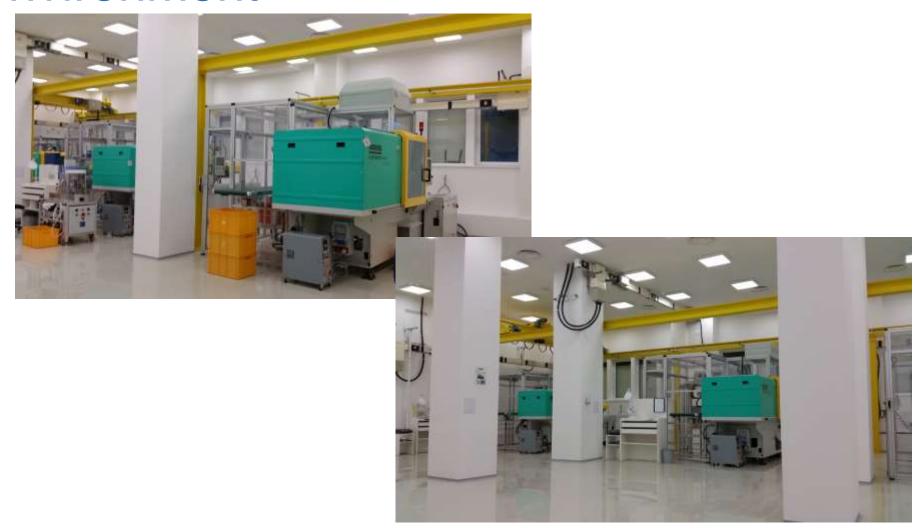

door illumination                  | 10           |
| Ford    | C-ESUV              | Dashboard, door, and center console illumination | 5            |

## DEVELOPMENT AND PRODUCTION

Amphenol AUTOMOTIVE

## Development tools

#### **Optics**

- · Software: SPEOS, Lucidshape
- Hardware: Spectrometer, Luminance Camera, Luxmeter, etc.

#### **Electronics**

- Software: Altium Designer
- Hardware: IR camera, ESD equipment

#### Construction

- Software: Catia V5
- Hardware: 2D/3D coordinate measurement

## **SMT** Production





## RGB LED module production



- Panel based RGB LED calibration
- Fully automatic process
- Cycle time 3sec



**Semi-automatic soldering station** 



Automatic depaneling station



LED modules assembly montage

## Optics injection molding in clean environment



## Production and process test



ESD protected clean room assembly



**EOL** tester

## Certificates

IATF 16949: 2016



ISO 14001: 2015 **Environmental Management System** Certificate of Approval This is to certify that the EMS of CEMM THOME SK, spol. s r.o. Budovateľská 38, Prešov 080 01, Slovakia. Has been assessed and found to meet the requirements of ш ISO 14001:2015 This certificate is valid for the following scope of operations Návrh, vývoj a výroba vnútorného osvetlenia, káblových zväzkov a elektrických prepojení; výroba plastových dielov. Design, development and manufacturing interior lighting, electrical wiring harnesses and connection systems; manufacturing of plastic parts. Authorised by: R N Cooke Director Date of Certificate Issue: 29 January 2018 Certificate Valid Until