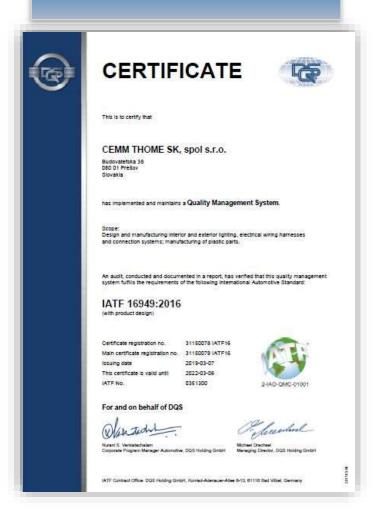

## Certificates

IATF 16949: 2016

ISO 14001: 2015 **Environmental Management System** Certificate of Approval This is to certify that the EMS of CEMM THOME SK, spol. s r.o. Budovateľská 38, Prešov 080 01, Slovakia. Has been assessed and found to meet the requirements of ш ISO 14001:2015 This certificate is valid for the following scope of operations Návrh, vývoj a výroba vnútorného osvetlenia, káblových zväzkov a elektrických prepojení; výroba plastových dielov. Design, development and manufacturing interior lighting, electrical wiring harnesses and connection systems; manufacturing of plastic parts. Authorised by: R N Cooke Director Date of Certificate Issue: 29 January 2018 Certificate Valid Until: 20 December 2019 Recertification sudit before. Certified since 21 December 2010. This certificate is the property of SX Registrars [Holdings] Limited and remains wald subject to satisfactory armusi Servellance audits. Certificate Number: SNR 10830608/102/E Rev: 001 SN Registrars (Holdings) Limited Registration House, 22b Church Street, Rushden Northamptonshire NN10 9YT, UK Tel: +44 (0) 1933 381859 Email: enquiries@snregistrars.com Web: www.snregistrars.com Company Number: 07659067

## **OEM Certification**