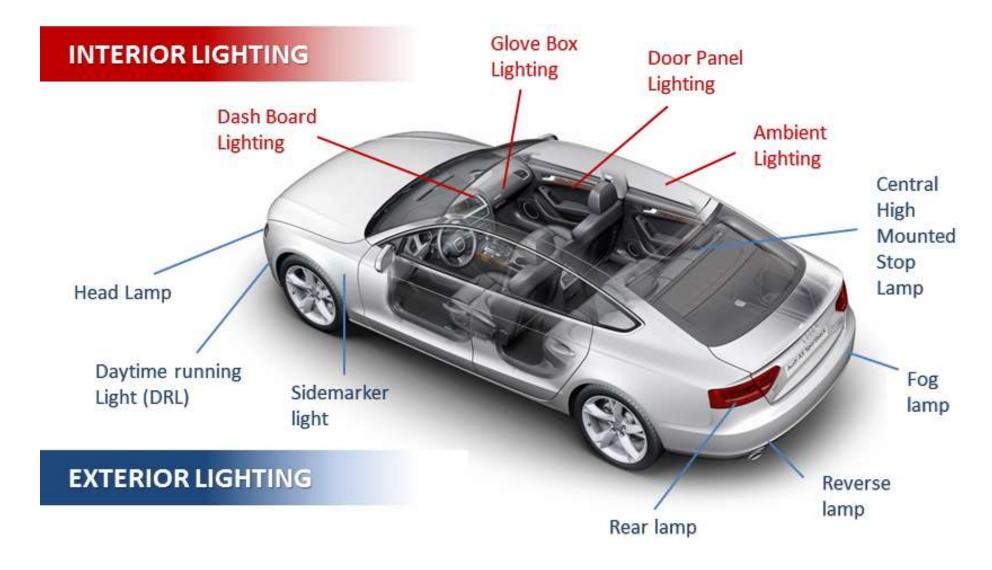

|
| <u> </u> | 2011         | Cemm Thome worldwide automotive activities acquired by Amphenol Corporation.                                                                                                                                       |
|          | 2013<br>2015 | First awards of direct OEM business by VW Group. Start of deliveries for Porsche, Skoda, Volkswagen.                                                                                                               |
|          | 2016         | Design, Development and Technology centre opened within Prešov plant.  VW Formel-Q audit and certification as A-rating supplier.                                                                                   |

## **Our Applications**



## IL Footprint



# INTERIOR LIGHTING PRODUCTS

A brief overview

Tuly 2022 Cemm Thome company presentation - One Amphenol AUTOMOTIVE

## Interior lighting products

| OEM     | Carline             | Product                                          | No. Of parts |
|---------|---------------------|--------------------------------------------------|--------------|
| Porsche | 911/Boxster/Cayman  | LED blind spot detection                         | 2            |
| Skoda   | Superb and Kodiaq   | LED armrest box illumination                     | 2            |
| VW      | Tiguan (VW326)      | Door decor and opener illumination               | 8            |
| VW      | Up                  | Dashboard illumination                           | 16           |
| VW NAR  | Tiguan NAR LWB