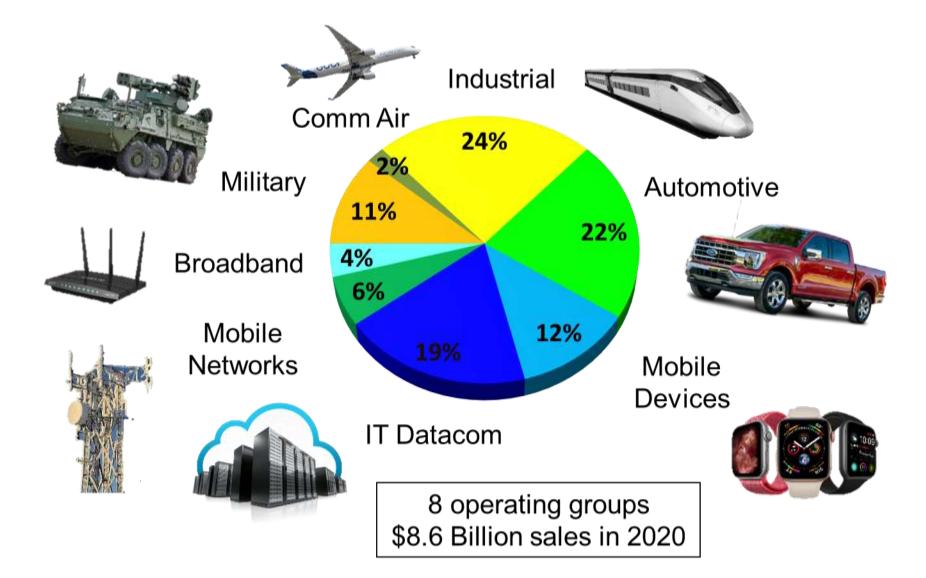

## **Amphenol** AUTOMOTIVE





## Interior Lighting Company presentation

July 2022

## **About Amphenol**



Founded in 1932 by Mr. Arthur J. Schmitt in the Chicago area.



Public company listed in NYSE and traded as APH.



Amphenol's headquarters are in Wallingford, Connecticut.



One of the largest manufacturers of interconnect products in the world.



Global sales : >8 bil. USD



>82 000 employees in more than 100 locations on 6 continents.

## Amphenol global sales by market



### Amphenol Automotive Product Group (AAPG)



Exterior and Interior Lighting systems Wire harnesses Bulbholders, sockets, connectors, Plastic injected parts, stamped parts



Electric plug-in connectors Lamp sockets, Oil switches



Wire harness safety solutions Airbag, mirror, safety belt applications

#### **Amphenol**°

Amphenol-Tuchel Electronics GmbH

EV/HEV Full interconnect system Connectors, terminals, plugs



Exterior and Interior Lighting systems Bulbsockets, connectors, harnesses Ambient lighting modules



Transmission and powertrain solutions Connectors, wire harnesses



FM/AM Antenna, Coax assembly / HSD Antenna harness assemblies



Access points for Mobile Devices High-speed data communications Media hubs, chargers



High performance plastic parts Passive safety elem